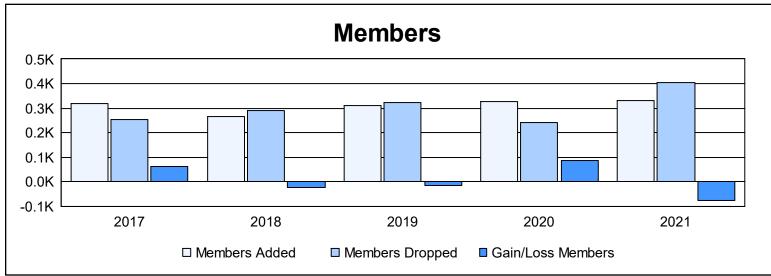

District 21 N As of June 2021 Cumulative

| Year      | New<br>Clubs | Dropped<br>Clubs | Gain/<br>Loss<br>Clubs | New<br>Members | Charter<br>Members | Reinstate<br>Members | Transfer<br>Members | Total<br>Member<br>Added | Total<br>Members<br>Dropped | Gain/<br>Loss<br>Members |
|-----------|--------------|------------------|------------------------|----------------|--------------------|----------------------|---------------------|--------------------------|-----------------------------|--------------------------|
| 2016-2017 | 0            | 0                | 0                      | 278            | 8                  | 15                   | 16                  | 317                      | 254                         | 63                       |
| 2017-2018 | 0            | 0                | 0                      | 215            | 6                  | 26                   | 17                  | 264                      | 289                         | -25                      |
| 2018-2019 | 2            | 0                | 2                      | 222            | 46                 | 30                   | 11                  | 309                      | 323                         | -14                      |
| 2019-2020 | 4            | 0                | 4                      | 138            | 147                | 4                    | 36                  | 325                      | 240                         | 85                       |
| 2020-2021 | 4            | 4                | 0                      | 155            | 128                | 16                   | 30                  | 329                      | 406                         | -77                      |
| Average   | 2            | 1                | 1                      | 202            | 67                 | 18                   | 22                  | 309                      | 302                         | 6                        |