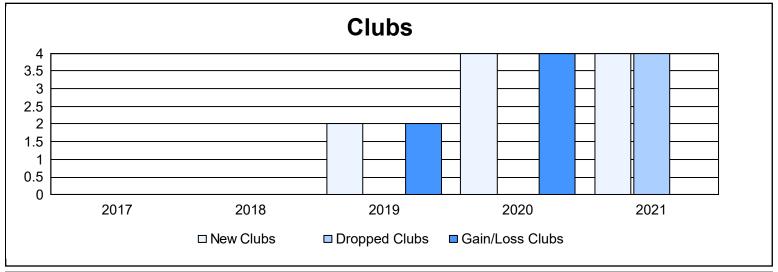

District 21 N As of June 2021 Cumulative

| Year      | New<br>Clubs | Dropped<br>Clubs | Gain/<br>Loss<br>Clubs | New<br>Members | Charter<br>Members | Reinstate<br>Members | Transfer<br>Members | Total<br>Member<br>Added | Total<br>Members<br>Dropped | Gain/<br>Loss<br>Members |
|-----------|--------------|------------------|------------------------|----------------|--------------------|----------------------|---------------------|--------------------------|-----------------------------|--------------------------|
| 2016-2017 | 0            | 0                | 0                      | 278            | 8                  | 15                   | 16                  | 317                      | 254                         | 63                       |
| 2017-2018 | 0            | 0                | 0                      | 215            | 6                  | 26                   | 17                  | 264                      | 289                         | -25                      |
| 2018-2019 | 2            | 0                | 2                      | 222            | 46                 | 30                   | 11                  | 309                      | 323                         | -14                      |
| 2019-2020 | 4            | 0                | 4                      | 138            | 147                | 4                    | 36                  | 325                      | 240                         | 85                       |
| 2020-2021 | 4            | 4                | 0                      | 155            | 128                | 16                   | 30                  | 329                      | 406                         | -77                      |
| Average   | 2            | 1                | 1                      | 202            | 67                 | 18                   | 22                  | 309                      | 302                         | 6                        |